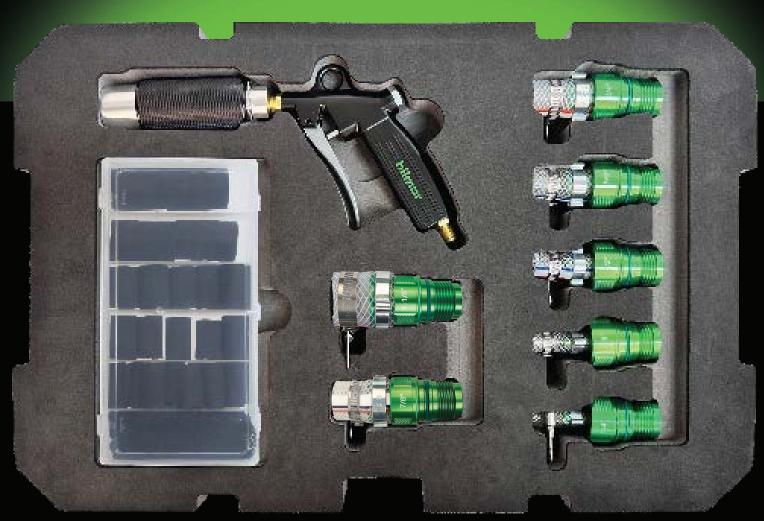

## FOAM STORAGE TRAYS

**HLCFOAM & CSCBFOAM** 

The hilmor Foam Storage Trays are the perfect fit for a popular storage system. Two options for storage feature space for the HLC007 Lineset Cleaner and the HLN014 and HLN118 Expansion Nozzles in one and the 1839015 Compact Swage Tool and the 1926598 Deluxe Compact Bender in another tray. Easily store all components!