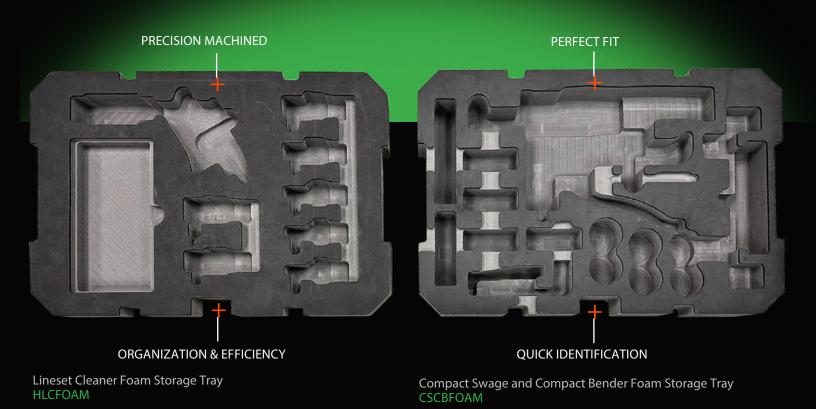

#### Precision Machined Precision machined tool grade, stackable EVA foam inserts for your favorite storage

system

### ned

Perfect Fit hilmor<sup>\*</sup> EVA foam storage solutions stack to fit perfectly in the 6.5" tall storage case Organized and Efficiency Dedicated foam inserts promote organization and efficiency on the jobsite Quick Identification Quick identification of missing tools reduces downtime and tool

replacement costs